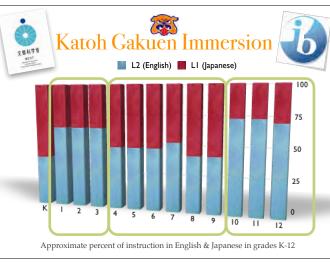

7







## University Japanese 60% Foreign 40% Accepted to 110 different universities around the world Aoyama University Australia National University Hosei University Harvard University International Christian Univ • MIT Keio University · Simon Fraser University · Meiji University Univ of British Columbia Osaka University • University of Edinburgh Nagoya University • University of Michigan

9

- Tokyo University
- Waseda University
- University of Michiga
  University of Toronto
- Vala University
- Yale University

Immersion has a profound impact on children's lives - often in ways you many never know.

As immersion educators we are providing children with opportunities we cannot yet imagine.