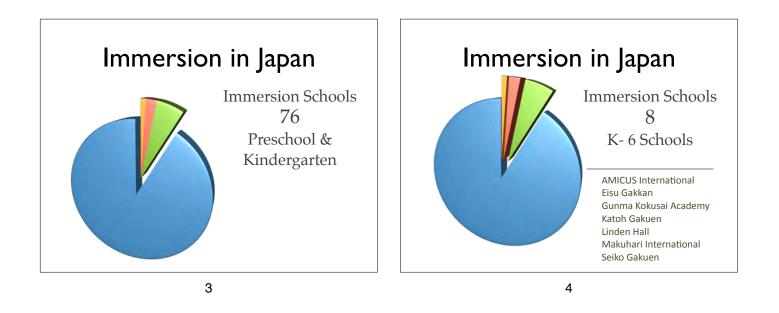

7







## University Japanese 60% Foreign 40% Accepted to 110 different universities around the world Aoyama University Australia National University Hosei University Harvard University International Christian Univ • MIT Keio University · Simon Fraser University · Meiji University Univ of British Columbia Osaka University • University of Edinburgh Nagoya University • University of Michigan

9

- Tokyo University
- Waseda University
- University of Michiga
  University of Toronto
- Vala University
- Yale University

Immersion has a profound impact on children's lives - often in ways you many never know.

As immersion educators we are providing children with opportunities we cannot yet imagine.