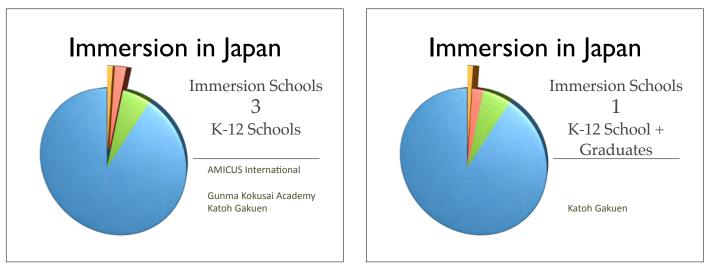

7







## University Japanese 60% Foreign 40% Accepted to 110 different universities around the world Aoyama University Australia National University Hosei University Harvard University International Christian Univ • MIT Keio University · Simon Fraser University · Meiji University Univ of British Columbia Osaka University • University of Edinburgh Nagoya University • University of Michigan

9

- Tokyo University
- Waseda University
- University of Michiga
  University of Toronto
- Vala University
- Yale University

Immersion has a profound impact on children's lives - often in ways you many never know.

As immersion educators we are providing children with opportunities we cannot yet imagine.